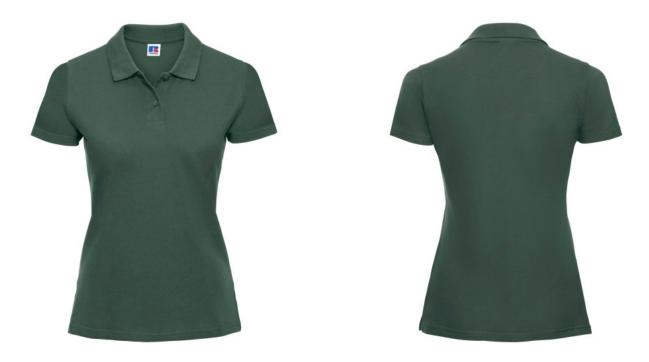

# **RUSSELL FEMALE CLASSIC POLYCOTTON POLO**

#### **Basic informations**

| Size: XL           |
|--------------------|
| Length: 58         |
| Width: 38          |
| Height: 20         |
| Printing type: Vez |
| Color: Dark green  |
| Size: XL           |
|                    |

#### Specification

RUSSELL women's CLASSIC POLYCOTTON POLO made from a single double yarn from which it produces fine and strong pike material. Classic stitching on the side, collar and shoulder reinforcements, double stitch along the shoulders, bottom and around the armpits, additional stitching around the ruffles, two buttons colored shirt, spare button cotton polo shirt green XL In pack: 6 Piece