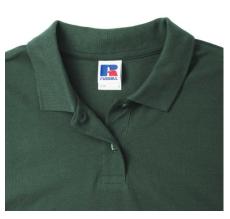

#### Specification

RUSSELL women's CLASSIC POLYCOTTON POLO made from a single double yarn from which it produces fine and strong pike material. Classic stitching on the side, collar and shoulder reinforcements, double stitch along the shoulders, bottom and around the armpits, additional stitching around the ruffles, two buttons colored shirt, spare button cotton polo shirt green XL In pack: 6 Piece